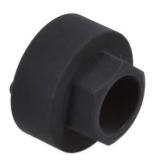

## **Electric Power Steering Rack Socket - for BMW,**

BMW and Mercedes-Benz electric power steering racks can develop wear and play in the rack. Often this wear is easily corrected by replacement or adjustment of the thrust bushing. This socket is designed to allow the removal and correct fitting of the thrust bushing with the rack in situ on the vehicle.

## **Additional Information**

- EPS (Electric Power Steering) 3 pin rack thrust socket with 24mm Hex drive.
- BMW applications include: 1 Series (from 2011), 3 Series (from 2012), 4 Series (from 2013), X1 (from 2015) and X3 (2010 2017).
- · Mercedes-Benz applications include: C Class (from 2014) and S Class (from 2014).
- For BMW, use this socket with OEM parts kit 32106891974.
- · See OEM information for maximum torque setting. Use with 24mm socket not for use with power tools.