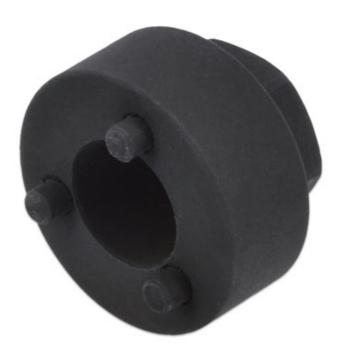

## **Electric Power Steering Rack Socket - for BMW,**

BMW and Mercedes-Benz electric power steering racks can develop wear and play in the rack. Often this wear is easily corrected by replacement or adjustment of the thrust bushing. This socket is designed to allow the removal and correct fitting of the thrust bushing with the rack in situ on the vehicle.

## **Additional Information**

- EPS (Electric Power Steering) 3 pin rack thrust socket with 24mm Hex drive.
- BMW applications include: 1 Series (from 2011), 3 Series (from 2012), 4 Series (from 2013), X1 (from 2015) and X3 (2010 2017).
- · Mercedes-Benz applications include: C Class (from 2014) and S Class (from 2014).
- For BMW, use this socket with OEM parts kit 32106891974.
- · See OEM information for maximum torque setting. Use with 24mm socket not for use with power tools.