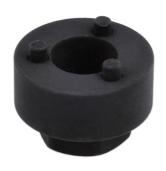

## **Electric Power Steering Rack Socket - for BMW,**

BMW and Mercedes-Benz electric power steering racks can develop wear and play in the rack. Often this wear is easily corrected by replacement or adjustment of the thrust bushing. This socket is designed to allow the removal and correct fitting of the thrust bushing with the rack in situ on the vehicle.

## **Additional Information**

- EPS (Electric Power Steering) 3 pin rack thrust socket with 24mm Hex drive.
- BMW applications include: 1 Series (from 2011), 3 Series (from 2012), 4 Series (from 2013), X1 (from 2015) and X3 (2010 2017).
- · Mercedes-Benz applications include: C Class (from 2014) and S Class (from 2014).
- For BMW, use this socket with OEM parts kit 32106891974.
- · See OEM information for maximum torque setting. Use with 24mm socket not for use with power tools.